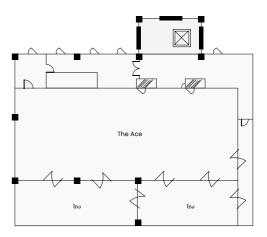

### THE ACE

The Ace with the dimensions up to 14.23 x 10.36 x 3.3 m. offers for every occasion arrangement from Theatre to Classroom Reception type. The Ace can accommodate up to 90 guests