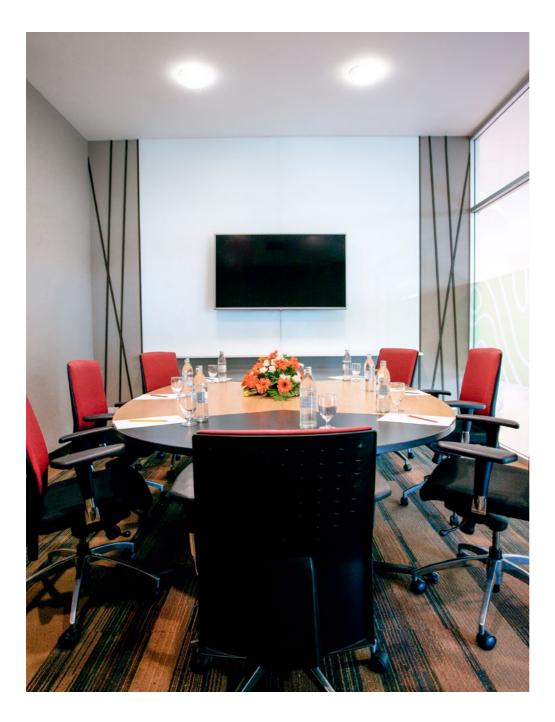

## THE PAR

The Par with the dimensions up to 11.67 x 6.8 x 3.2 m. offers for every occasion arrangement from U-Shape to Theater Reception type. The Par can accommodate up to 50 guests