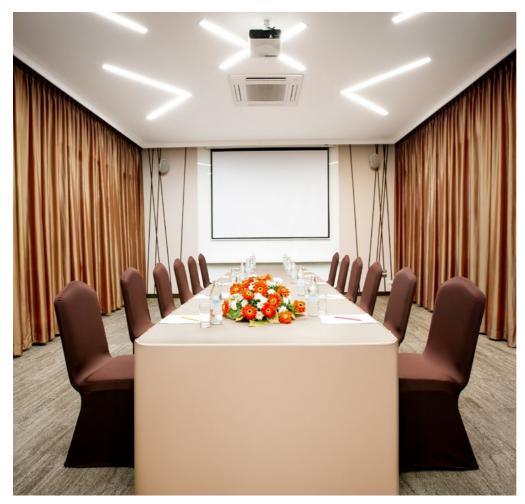

## THE TEE

The Tee with the dimensions up to 16.2 x 17.78 x 3.3 m. offers for every occasion arrangement from Theatre to Cocktail Reception type. The Tee can accommodate up to 500 guests