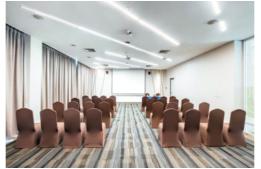

## THE TEE

The Tee with the dimensions up to 16.2 x 17.78 x 3.3 m. offers for every occasion arrangement from Theatre to Cocktail Reception type. The Tee can accommodate up to 500 guests