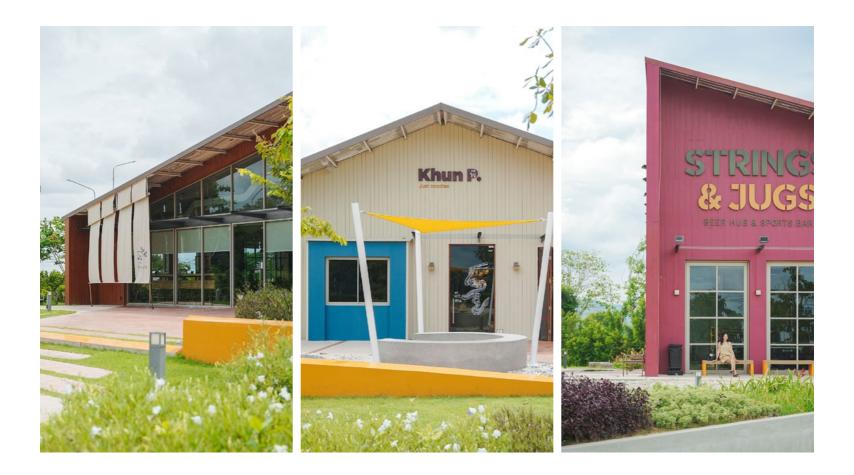

#### THE BARN

Thai heritage restaurant setup with options for private dining groups.

#### KHUN P.

Japanese themed café ideal for Co-working spaces, informal meetings and social gatherings.

#### **STRINGS & JUGS**

Sports themed Party space with Beer bar and karaoke stage setup. Party activity setup like pool table, dart board, football table, and various board games are available.