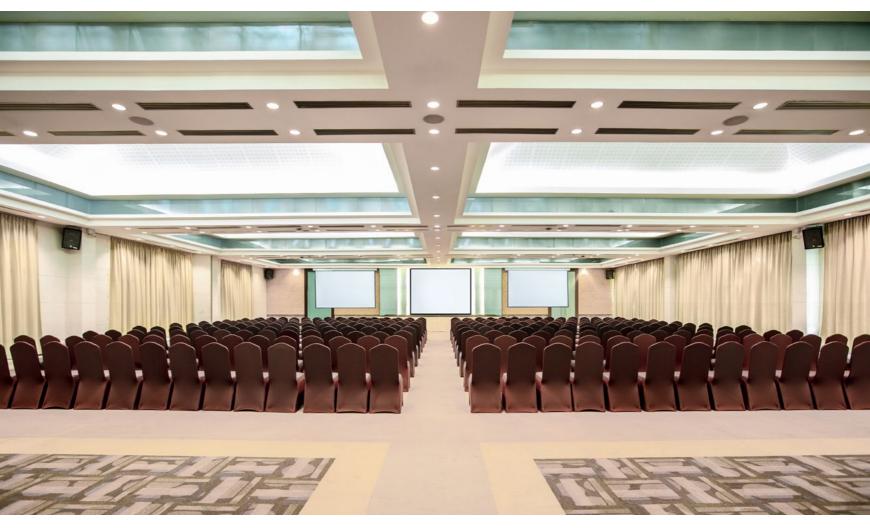

### CONVENTION HALL

Convention Hall with dimensions up to 24.4 x 32 x 3.3 m. offers incredible versatility for large-scale events, festivals, concerts, and unforgettable celebrations. The Convention Hall can accommodate up to 750 guests