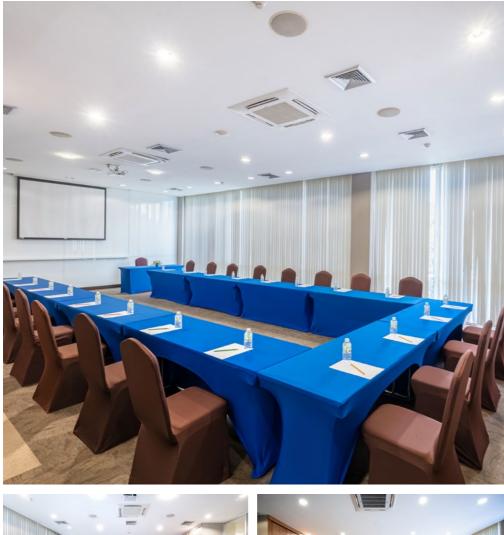

## THE NINE

The Nine with the dimensions up to 12.2 x 7.3 x 3.3 m. offers for every occasion arrangement from U-Shape to Theater Reception type. The Nine can accommodate up to 60 guests