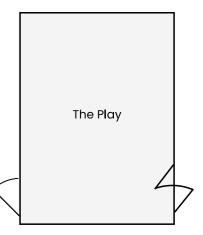

## THE PLAY

The Play offers for every Boardroom Reception type. The Play can accommodate up to 10 guests.