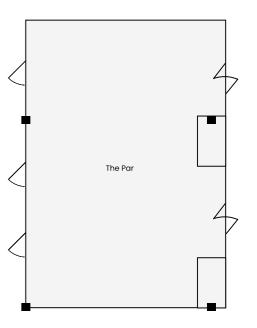

## THE PAR

The Par with the dimensions up to 11.67 x 6.8 x 3.2 m. offers for every occasion arrangement from U-Shape to Theater Reception type. The Par can accommodate up to 50 guests