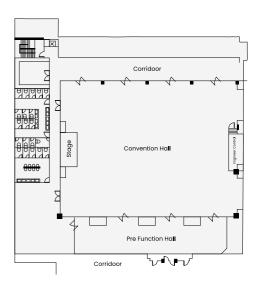

### CONVENTION HALL

Convention Hall with dimensions up to 24.4 x 32 x 3.3 m. offers incredible versatility for large-scale events, festivals, concerts, and unforgettable celebrations. The Convention Hall can accommodate up to 750 guests