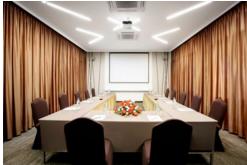

## THE TEE

The Tee with the dimensions up to 16.2 x 17.78 x 3.3 m. offers for every occasion arrangement from Theatre to Cocktail Reception type. The Tee can accommodate up to 500 guests