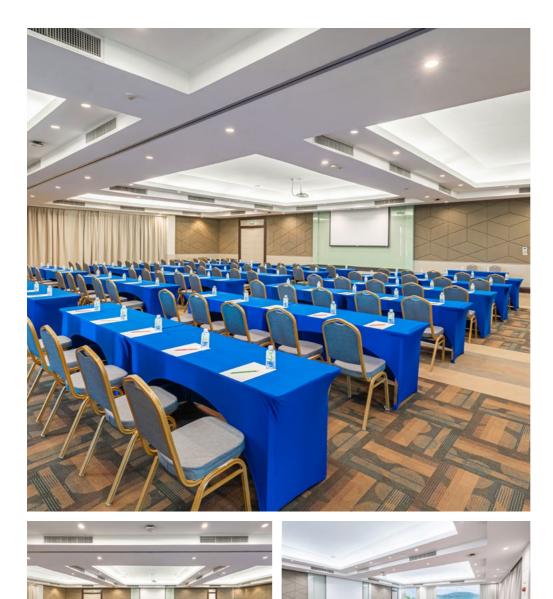

### THE ACE

The Ace with the dimensions up to 14.23 x 10.36 x 3.3 m. offers for every occasion arrangement from Theatre to Classroom Reception type. The Ace can accommodate up to 90 guests