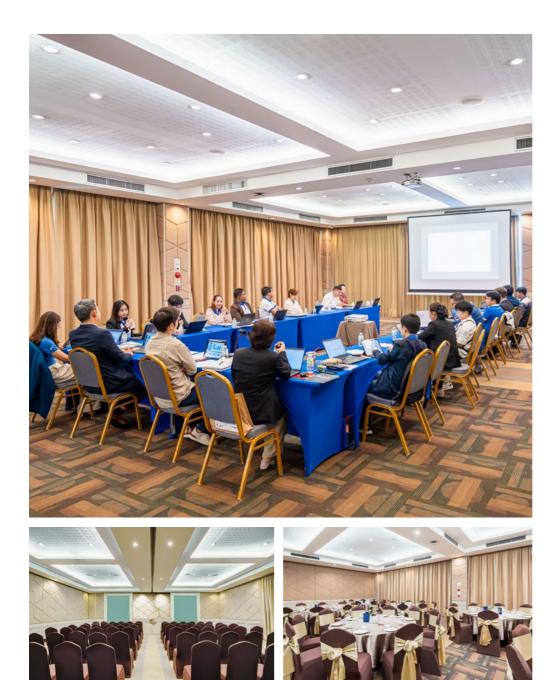

### CONVENTION HALL

Convention Hall with dimensions up to 24.4 x 32 x 3.3 m. offers incredible versatility for large-scale events, festivals, concerts, and unforgettable celebrations. The Convention Hall can accommodate up to 750 guests