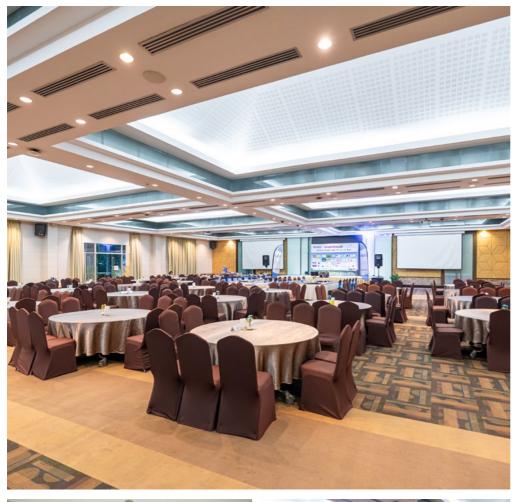

### SEAMLESSLY MEETING ALL YOUR NEEDS

Our Meetings, Incentives, Conferences, and Exhibitions (MICE) services cater to businesses looking to host a variety of professional gatherings up to 1,000 people. With well-equipped conference rooms, state-of-the-art technology, and customizable packages, we guarantee a productive and successful event.

| ROOM                       | DIMENSIONS<br>(M.)                 | CEILING<br>HEIGHT<br>(M.) | MEETING CONFIGURATIONS |                      |        |               |           |         |           |
|----------------------------|------------------------------------|---------------------------|------------------------|----------------------|--------|---------------|-----------|---------|-----------|
|                            |                                    |                           | Banquet                | <b>Y</b><br>Cocktail | Buffet | L.<br>U-Shape | Classroom | Theater | Boardroom |
| Pattana<br>Convention Hall | 24.4 x 32                          | 3.3                       | 500                    | 1,000                | 500    | 180           | 450       | 750     | _         |
| The Tee A                  | 16.2 x 17.78                       | 3.3                       | 300                    | 450                  | 300    | 80            | 180       | 500     | -         |
| The Tee B                  | 10.86 x 15.36                      | 3.3                       | 100                    | 180                  | 100    | 60            | 80        | 150     | -         |
| The Ace A                  | 14.23 x 10.36                      | 3.3                       | 90                     | 100                  | 80     | 30            | 60        | 80      | -         |
| The Ace B                  | 5.62 x 10.86                       | 3.3                       | 30                     | 30                   | 20     | 15            | 20        | 40      | -         |
| The Ace C                  | 5.84 x 10.86                       | 3.3                       | 30                     | 30                   | 20     | 15            | 20        | 40      | -         |
| The Nine A                 | 12.2 x 7.3                         | 3.3                       | 50                     | 40                   | 40     | 35            | 40        | 60      | -         |
| The Nine B                 | 5.6 x 9.25                         | 3.3                       | 30                     | -                    | 30     | 10            | 15        | 20      | -         |
| The Nine C                 | -                                  | -                         | -                      | -                    | -      | -             | -         | -       | 6         |
| The Par                    | 11.67 x 6.8                        | 3.2                       | 50                     | 40                   | 40     | 20            | 28        | 50      |           |
| The Play                   | -                                  | -                         | -                      | -                    | -      | -             | -         | -       | 10        |
| The Game                   | -                                  | -                         | -                      | -                    | -      | -             | -         | -       | 18        |
| Pattana Stadium            | -                                  | -                         | -                      | -                    | -      | -             | -         | -       | 7,000     |
| A Slice                    | Multi-purpose indoor function room |                           |                        |                      |        |               |           |         |           |
| Piazza                     | Outdoor space                      |                           |                        |                      |        |               |           |         |           |